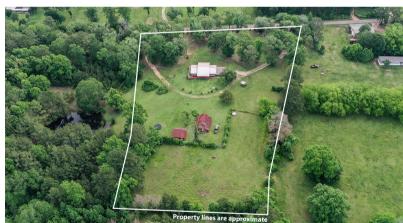

## 151 PARKER ROAD

Welcome home to serene country living. Nestled on the outskirts of New Waverly, this charming 2,160sf home sits on approximately 4 lush, manicured acres. Step inside to discover a spacious, inviting floor plan. The large living area is bathed in natural light from expansive windows that frame views of the beautifully maintained front yard. The kitchen boasts an updated gas range, ample counter space, and generous cabinetry—ideal for preparing meals or entertaining guests. The original garage has been thoughtfully enclosed, offering a versatile space perfect for a fourth bedroom, home office, or additional living area. Outdoors, the possibilities are endless. Take in

the tranquility of rural life from the shaded back porch, which overlooks a barn and open green pasture—ideal for small livestock or horses. An additional storage building is on site for equipment storage. This is a great opportunity to own property in a sought after area.