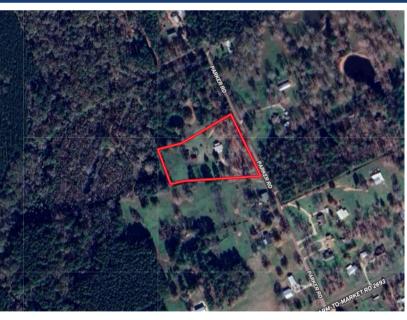

## 151 PARKER ROAD

Welcome home to serene country living. Nestled on the outskirts of New Waverly, this charming 2,160sf home sits on approximately 4 lush, manicured acres. Step inside to discover a spacious, inviting floor plan. The large living area is bathed in natural light from expansive windows that frame views of the beautifully maintained front yard. The kitchen boasts an updated gas range, ample counter space, and generous cabinetry—ideal for preparing meals or entertaining guests. The original garage has been thoughtfully enclosed, offering a versatile space perfect for a fourth bedroom, home office, or additional living area. Outdoors, the possibilities are endless. Take in

the tranquility of rural life from the shaded back porch, which overlooks a barn and open green pasture—ideal for small livestock or horses. An additional storage building is on site for equipment storage. This is a great opportunity to own property in a sought after area.