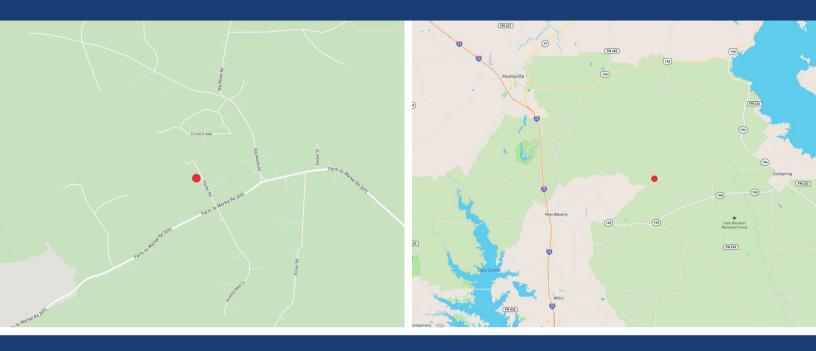

## 151 PARKER ROAD New Waverly, Texas

Directions: From New Waverly, take SH 150 east. Turn left onto FM 2693. Turn left onto Parker Road. Property will be on your left.

Markham Realty
Selling Quality Texas Properties Since 1970
contact@markhamrealty.com
936-295-5989 | markhamrealty.com