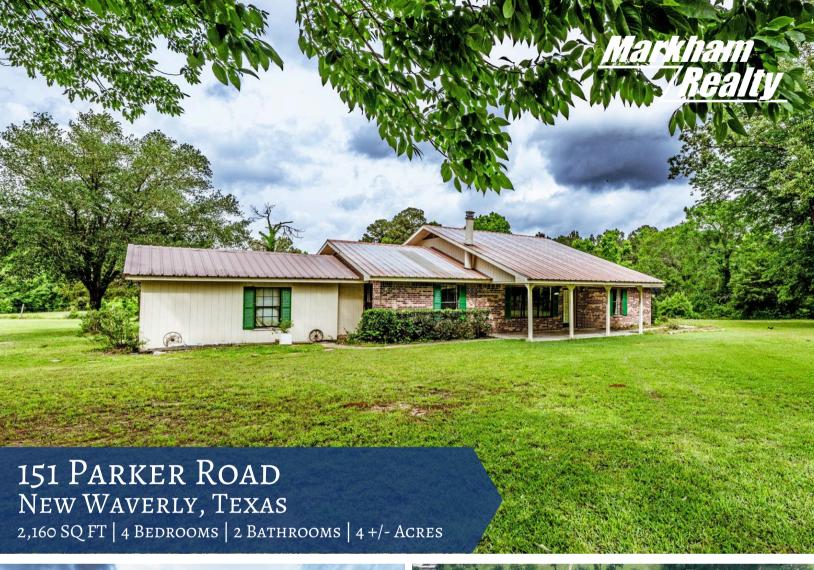

## 151 PARKER ROAD

Welcome home to serene country living. Nestled on the outskirts of New Waverly, this charming 2,160sf home sits on approximately 4 lush, manicured acres. Step inside to discover a spacious, inviting floor plan. The large living area is bathed in natural light from expansive windows that frame views of the beautifully maintained front yard. The kitchen boasts an updated gas range, ample counter space, and generous cabinetry—ideal for preparing meals or entertaining guests. The original garage has been thoughtfully enclosed, offering a versatile space perfect for a fourth bedroom, home office, or additional living area. Outdoors, the possibilities are endless. Take in

the tranquility of rural life from the shaded back porch, which overlooks a barn and open green pasture—ideal for small livestock or horses. An additional storage building is on site for equipment storage. This is a great opportunity to own property in a sought after area.